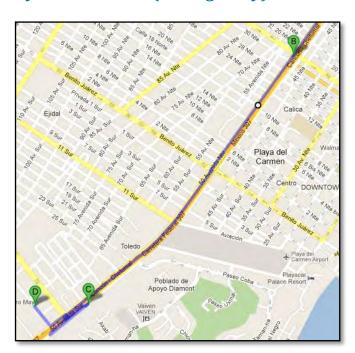

#### Soriana (Across from Sam's Club), Playa Del Carmen (On Highway)

- 1. Leaving Playa Del Secreto Turn Right (North) on Highway (307), get in Left Hand Lane use U Turn to go towards Playa Del Carmen (South) 0.6 mi
- B. **COVI:** Continue on Highway (307) going towards Playa Del Carmen (South), when you see the Overpass stay in the right lane use the service drive, Covi is on the corner of Consitituyentes Avenue and the Service Drive Parking is right out in front. 13.9 mi
- C. **SAM'S CLUB:** Continue on Highway (307) going towards Playa Del Carmen (South) use Overpass continue straight over Playa Del Carmen's Business/Tourist Area, when Overpass ends and turns back into 4 lane highway you will come to the 1st traffic light, continue straight you will see Sam's Club on Left Side, at 2nd traffic (Playacar sign) light use U turn to get back to Sam's Club 16 mi
- D. **SORIANA:** Continue on Highway (307) going towards Playa Del Carmen (South) use the Overpass, Exit Overpass at Benito Juarez (last Exit), stay on Service Drive, go straight and 2nd light turn into Centro Maya Shopping Center. 15.5 mi