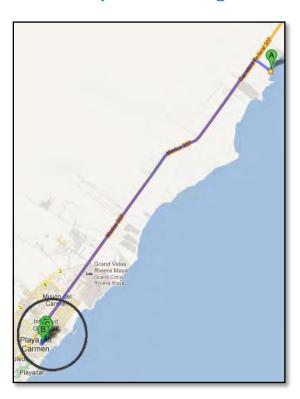

# Cancun Grocery Stores Sam's Club | Soriana | Superama | La Europea | Costco

We suggest the Cumbres Plaza, Sam's Club, Superama (Food Only Wal-Mart), La Europea (Liquor & Wine) 27 mi from Playa Del Secreto, located right on the main Highway (307) 7 miles north of airport exit.

Sam's Club - Cumbres Plaza, Cancun

Superama (Food Only Wal-Mart) - Cumbres Plaza, Cancun

La Europea (Liquor & Wine) - Cumbres Plaza, Cancun

- Leaving Playa Del Secreto Turn Right (North) on Highway (307) going towards Cancun (North)
- 2. You will go over 2 Overpasses and pass the Cancun Airport Exit 18.1 mi
- 3. You will then come to an Underpass, keep going straight, you will pass the Cumbres Plaza on right, get in right side lane, continue to the 2nd Light use the U turn to go back to Cumbres Plaza you will see the Sam's Club sign. 7.8 mi