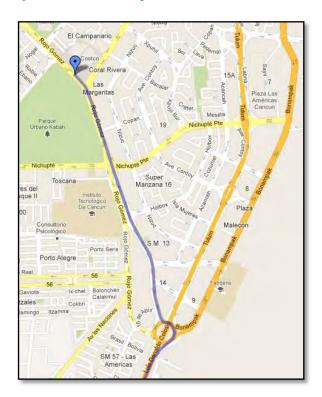

Sam's Club - Cumbres Plaza, Cancun

Superama (Food Only Wal-Mart) - Cumbres Plaza, Cancun

La Europea (Liquor & Wine) - Cumbres Plaza, Cancun

- Leaving Playa Del Secreto Turn Right (North) on Highway (307) going towards Cancun (North)
- 2. You will go over 2 Overpasses and pass the Cancun Airport Exit 18.1 mi
- 3. You will then come to an Underpass, keep going straight, you will pass the Cumbres Plaza on right, get in right side lane, continue to the 2nd Light use the U turn to go back to Cumbres Plaza you will see the Sam's Club sign. 7.8 mi

#### **Driving Directions**

- 1. Leaving Playa Del Secreto Turn Right (North) on Highway (307) going towards Cancun (North)
- 2. You will go over 2 Overpasses and pass the Cancun Airport Exit 18.1 mi
- 3. You will then come to an Underpass, keep going straight, you will pass the Cumbres Plaza on right, get in right side lane, continue to the 2nd Light use the U turn to go back to Cumbres Plaza you will see the Sam's Club sign. 7.8 mi FYI: Highway 307 turns into Tulum Road when it enters Cancun City.
- 4. You will then come to an Underpass, keep going straight, till you get to the Roundabout(traffic circle/glorieta)- 7.6 mi
- 5. Stay on the Roundabout Right Hand Side turn off at Kabah Avenue (2/3rd's the way around circle) you will see a Gas Station on the corner .1 mi
- 6. Continue on Kabah Avenue, right after you get on Kabah it changes into a Divided Road
- 7. Continue you will have 1 stop light (McDonald's in Right Hand Side) and at the 2nd Stop light you will see Costco and Mega on Right Hand side.- 2.5 mi