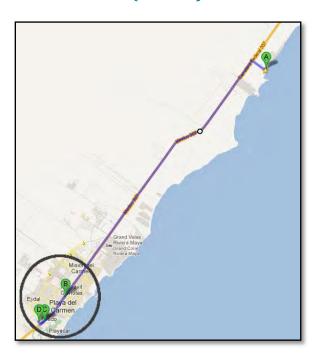

## Playa Del Carmen Grocery Stores Sam's Club | Soriana | Mega | Wal-Mart | DAC | Covi

Wal-Mart Ejido is the Closest Grocery Store to Playa Del Secreto (14 miles); it is located in a residential area on opposite side of the highway (West Side) than the Tourist Beach Area. There is also a Wal-Mart in the Tourist side of Playa Del Carmen however it's has crowds of shoppers year round.

#### Wal-Mart - Ejido, Playa Del Carmen

- 1. Leaving Playa Del Secreto Turn Right (North) on Highway (307), get in Left Hand Lane use U Turn to go towards Playa Del Carmen (South) 0.6 mi
- 2. Continue on Highway (307) going towards Playa Del Carmen (South) 12.0 mi
- 3. Turn Right at 2nd Traffic Light onto Luis Donaldo Colosio (Divided Road)
- 4. Continue on Luis Donaldo Colosio going West Wal-Mart will be on right side 2 mi