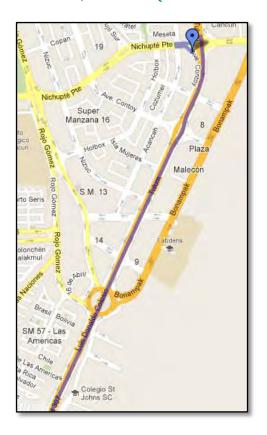

#### **Driving Directions**

- Leaving Playa Del Secreto Turn Right (North) on Highway (307) going towards Cancun (North)
- You will go over 2 Overpasses and pass the Cancun Airport Exit 18.1 mi
- You will then come to an Underpass, keep going straight, you will pass the Cumbres Plaza on right, get in right side lane, continue to the 2nd Light use the U turn to go back to Cumbres Plaza you will see the Sam's Club sign. - 7.8 mi
- You will then come to an Underpass, keep going straight, till you get to the Roundabout(traffic circle/glorieta)- 7.6 mi FYI: Highway 307 turns into Tulum Road when it enters Cancun City.
- Using the Roundabout go straight you will see the BMW dealer on the right side, continue straight.
- You will pass Hospital Galenia (Right Side) and Dubai Palace Casino (Left Side) right after the Casino you come to another Roundabout you will see the Ibis Hotel and Superama on the Right Side 3.8 mi
- There is parking under the Building with an Escalator for shopping carts to go up and down, or they have Valet Parking.