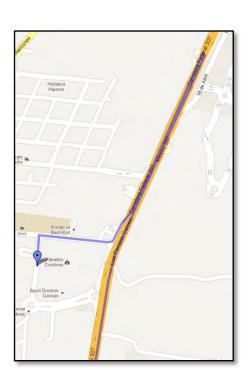

#### **Driving Directions**

- 1. Leaving Playa Del Secreto Turn Right (North) on Highway (307) going towards Cancun (North)
- 2. You will go over 2 Overpasses and pass the Cancun Airport Exit 18.1 mi
- 3. You will then come to an Underpass, keep going straight, you will pass the Cumbres Plaza on right, get in right side lane, continue to the 2nd Light use the U turn to go back to Cumbres Plaza you will see the Sam's Club sign. 7.8 mi FYI: Highway 307 turns into Tulum Road when it enters Cancun City.
- 4. You will then come to an Underpass, keep going straight, till you get to the Roundabout(traffic circle/glorieta)- 7.6 mi
- 5. Stay on the Roundabout Right Hand Side turn off at Kabah Avenue (2/3rd's the way around circle) you will see a Gas Station on the corner .1 mi
- 6. Continue on Kabah Avenue, right after you get on Kabah it changes into a Divided Road
- 7. Continue you will have 1 stop light (McDonald's in Right Hand Side) and at the 2nd Stop light you will see Costco and Mega on Right Hand side.- 2.5 mi