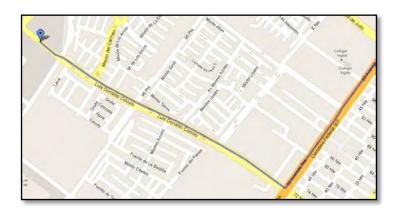

#### Wal-Mart - Ejido, Playa Del Carmen

- 1. Leaving Playa Del Secreto Turn Right (North) on Highway (307), get in Left Hand Lane use U Turn to go towards Playa Del Carmen (South) 0.6 mi
- 2. Continue on Highway (307) going towards Playa Del Carmen (South) 12.0 mi
- 3. Turn Right at 2nd Traffic Light onto Luis Donaldo Colosio (Divided Road)
- 4. Continue on Luis Donaldo Colosio going West Wal-Mart will be on right side 2 mi