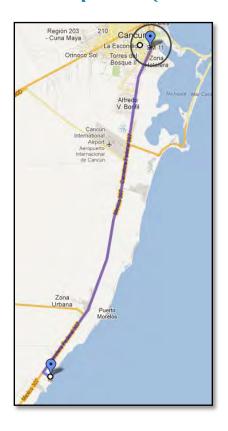

# Cancun Grocery Stores Sam's Club | Soriana | Superama | La Europea | Costco

We suggest the Cumbres Plaza, Sam's Club, Superama (Food Only Wal-Mart), La Europea (Liquor & Wine) 27 mi from Playa Del Secreto, located right on the main Highway (307) 7 miles north of airport exit.

#### **Driving Directions**

- 1. Leaving Playa Del Secreto Turn Right (North) on Highway (307) going towards Cancun (North)
- 2. You will go over 2 Overpasses and pass the Cancun Airport Exit 18.1 mi
- 3. You will then come to an Underpass, keep going straight, you will pass the Cumbres Plaza on right, get in right side lane, continue to the 2nd Light use the U turn to go back to Cumbres Plaza you will see the Sam's Club sign. 7.8 mi FYI: Highway 307 turns into Tulum Road when it enters Cancun City.
- 4. You will then come to an Underpass, keep going straight, till you get to the Roundabout(traffic circle/glorieta)- 7.6 mi
- 5. Stay on the Roundabout Right Hand Side turn off at Kabah Avenue (2/3rd's the way around circle) you will see a Gas Station on the corner .1 mi
- 6. Continue on Kabah Avenue, right after you get on Kabah it changes into a Divided Road
- 7. Continue you will have 1 stop light (McDonald's in Right Hand Side) and at the 2nd Stop light you will see Costco and Mega on Right Hand side.- 2.5 mi