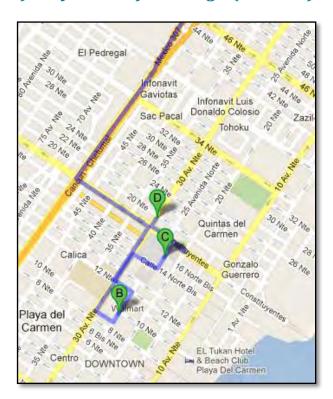

#### 🔤 Wal-Mart, Playa Del Carmen (In Town)

Mega - Comercial Mexicana, Playa Del Carmen (In Town)

# DAC (Produce & Organic Condiments) kitty-corner from Mega (In Town)

- 1. Leaving Playa Del Secreto Turn Right (North) on Highway (307), get in Left Hand Lane use U Turn to go towards Playa Del Carmen (South) 0.6 mi
- 2. Continue on Highway (307) going towards Playa Del Carmen (South), when you see the Overpass stay in the right lane use the service drive, Turn Left on Consitituyentes Avenue (go under Overpass) 13.2 mi
- B. **Wal-Mart:** Turn right onto 30th Avenue 2.5 mi, Turn Left onto 12th Avenue then Right onto 30 Avenue (your circling around the back of Wal-Mart so you can enter the side Parking Area entrance)
- C. MEGA: Is right on the corner of Consitituyentes Avenue and 30th Avenue
- D. DAC: Turn Left onto 30th Avenue it's 100 feet past intersection on Right Hand Side (Parking is always difficult but the produce and Fresh breads are worth it!)