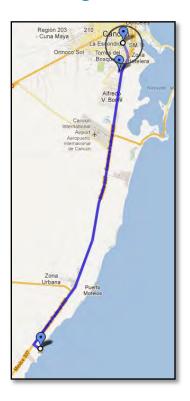

## Playa Del Carmen Grocery Stores Sam's Club | Soriana | Mega | Wal-Mart | DAC | Covi

Wal-Mart Ejido is the Closest Grocery Store to Playa Del Secreto (14 miles); it is located in a residential area on opposite side of the highway (West Side) than the Tourist Beach Area. There is also a Wal-Mart in the Tourist side of Playa Del Carmen however it's has crowds of shoppers year round.

#### Wal-Mart - Ejido, Playa Del Carmen

- 1. Leaving Playa Del Secreto Turn Right (North) on Highway (307), get in Left Hand Lane use U Turn to go towards Playa Del Carmen (South) 0.6 mi
- 2. Continue on Highway (307) going towards Playa Del Carmen (South) 12.0 mi
- 3. Turn Right at 2nd Traffic Light onto Luis Donaldo Colosio (Divided Road)
- 4. Continue on Luis Donaldo Colosio going West Wal-Mart will be on right side 2 mi