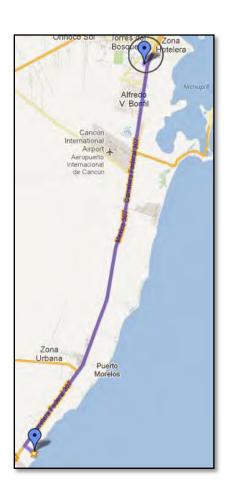

# Cancun Grocery Stores Sam's Club | Soriana | Superama | La Europea | Costco

We suggest the Cumbres Plaza, Sam's Club, Superama (Food Only Wal-Mart), La Europea (Liquor & Wine) 27 mi from Playa Del Secreto, located right on the main Highway (307) 7 miles north of airport exit.

Sam's Club - Cumbres Plaza, Cancun

Superama (Food Only Wal-Mart) - Cumbres Plaza, Cancun

La Europea (Liquor & Wine) - Cumbres Plaza, Cancun

- Leaving Playa Del Secreto Turn Right (North) on Highway (307) going towards Cancun (North)
- 2. You will go over 2 Overpasses and pass the Cancun Airport Exit 18.1 mi
- 3. You will then come to an Underpass, keep going straight, you will pass the Cumbres Plaza on right, get in right side lane, continue to the 2nd Light use the U turn to go back to Cumbres Plaza you will see the Sam's Club sign. 7.8 mi