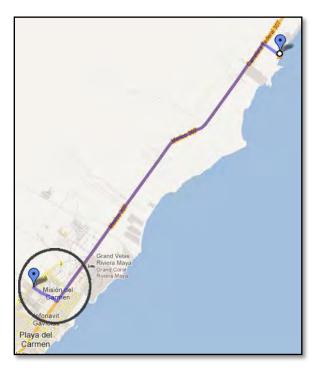

## Playa Del Carmen Grocery Stores Sam's Club | Soriana | Mega | Wal-Mart | DAC | Covi

Wal-Mart Ejido is the Closest Grocery Store to Playa Del Secreto (14 miles); it is located in a residential area on opposite side of the highway (West Side) than the Tourist Beach Area. There is also a Wal-Mart in the Tourist side of Playa Del Carmen however it's has crowds of shoppers year round.

#### Wal-Mart - Ejido, Playa Del Carmen

- 1. Leaving Playa Del Secreto Turn Right (North) on Highway (307), get in Left Hand Lane use U Turn to go towards Playa Del Carmen (South) 0.6 mi
- 2. Continue on Highway (307) going towards Playa Del Carmen (South) 12.0 mi
- 3. Turn Right at 2nd Traffic Light onto Luis Donaldo Colosio (Divided Road)
- 4. Continue on Luis Donaldo Colosio going West Wal-Mart will be on right side 2 mi